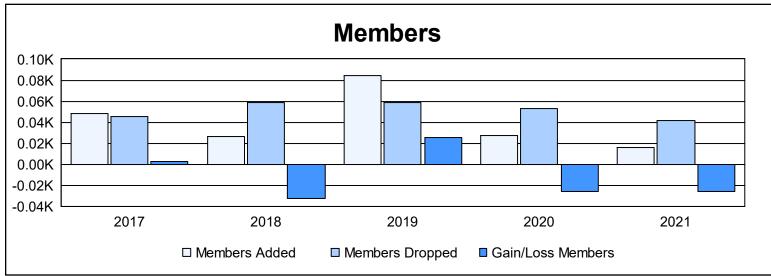

District 113 As of June 2021 Cumulative

| Year      | New<br>Clubs | Dropped<br>Clubs | Gain/<br>Loss<br>Clubs | New<br>Members | Charter<br>Members | Reinstate<br>Members | Transfer<br>Members | Total<br>Member<br>Added | Total<br>Members<br>Dropped | Gain/<br>Loss<br>Members |
|-----------|--------------|------------------|------------------------|----------------|--------------------|----------------------|---------------------|--------------------------|-----------------------------|--------------------------|
| 2016-2017 | 0            | 0                | 0                      | 46             | 0                  | 1                    | 1                   | 48                       | 45                          | 3                        |
| 2017-2018 | 0            | 0                | 0                      | 25             | 0                  | 0                    | 1                   | 26                       | 59                          | -33                      |
| 2018-2019 | 1            | 1                | 0                      | 58             | 25                 | 1                    | 0                   | 84                       | 59                          | 25                       |
| 2019-2020 | 0            | 0                | 0                      | 26             | 0                  | 1                    | 0                   | 27                       | 53                          | -26                      |
| 2020-2021 | 0            | 0                | 0                      | 15             | 0                  | 1                    | 0                   | 16                       | 42                          | -26                      |
| Average   | 0            | 0                | 0                      | 34             | 5                  | 1                    | 0                   | 40                       | 52                          | -11                      |